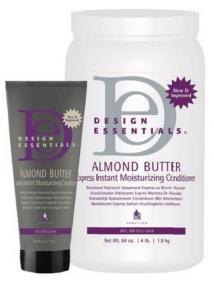

### ALMOND BUTTER EXPRESS INSTANT MOISTURIZING CONDITIONER

A lightweight blend of botanical emollients and moisturizers that provide instant nourishment to the hair. Enriched with nourishing almond butter which softens and detangles instantly, hair is guaranteed to be weightless, silky, and smooth.

**pH:** 3.0-4.5

Hair Type: STRAIGHT WAVY CURLY COILY

Hair Texture: FINE MEDIUM THICK/COARSE

Hair Condition: OILY NORMAL DRY/BRITTLE COLOR TREATED

### **BENEFITS:**

- Seals cuticle and locks in added moisture
- Enhances manageability, while adding body and shine
- Can be used daily or weekly on all hair types

### **KEY INGREDIENTS:**

■ Almond Butter - softens and detangles

- **Step 1** Shampoo the hair and towel blot
- **Step 2** Massage a palm size amount of Conditioner from ends to scalp
- **Step 3** Comb through (with a wide tooth comb) to the ends
- **Step 4** Let stand for 5 minutes
- **Step 5** Rinse thoroughly and style (Heat is optional)

6 oz. | 2 lbs. | 4 lbs.