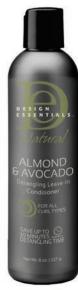

### ALMOND BUTTER EXPRESS INSTANT MOISTURIZING CONDITIONER

A lightweight blend of botanical emollients and moisturizers that provide instant nourishment to the hair. Enriched with nourishing almond butter which softens and detangles instantly, hair is guaranteed to be weightless, silky, and smooth.

**pH:** 3.0-4.5

Hair Type: STRAIGHT WAVY CURLY COILY

Hair Texture: FINE MEDIUM THICK/COARSE

Hair Condition: OILY NORMAL DRY/BRITTLE COLOR TREATED

### **BENEFITS:**

- Seals cuticle and locks in added moisture
- Enhances manageability, while adding body and shine
- Can be used daily or weekly on all hair types

### **KEY INGREDIENTS:**

■ Almond Butter - softens and detangles

- **Step 1** Shampoo the hair and towel blot
- **Step 2** Massage a palm size amount of Conditioner from ends to scalp
- **Step 3** Comb through (with a wide tooth comb) to the ends
- **Step 4** Let stand for 5 minutes
- **Step 5** Rinse thoroughly and style (Heat is optional)

6 oz. | 2 lbs. | 4 lbs.