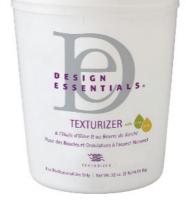

### **TEXTURIZER WITH OLIVE AND SHEA**

Design Essentials® Texturizer enriched with Olive Oil & Shea Butter gently loosens the natural curl/wave pattern of the hair, providing easier manageability and control while maintaining the strength of the hair. Sodium Hydroxide- 1.70%-1.75%

**pH:** 11.5-13.5

Hair Type: WAVY CURLY
Hair Texture: FINE MEDIUM

Hair Condition: OILY NORMAL COLOR TREATED

- Gently loosens natural curl and wave patterns
- Creates, soft manageable hair
- Minimizes shrinkage and reduces frizz
- Makes styling simpler and easier with greater control
- Is infused with Shea Butter to protect and hydrate the hair and scalp. Olive Oil conditions and softens the hair during the texturizing process
- Has a simple, no-mix application which creates desired results in just minutes!

### **KEY INGREDIENTS:**

- Olive Oil conditions and softnes the hair during texturizing process
- **Shea butter** protects and hydrates the hair and scalp

### **USAGE INSTRUCTIONS:**

**Preliminary Strand Test:** Take a small amount of Texturizer and apply to a strand of hair and spread evenly from root area to end. Leave on for anticipated application and processing time, but no longer than 15 minutes. Note any straightening of hair or any damage to hair. If test shows straightening, hair breakage or other signs of damage, do not use product until hair has been conditioned and re-tested.

### **Directions:**

15

- **Step 1** Apply Restore Vitamin Treatment to previously chemically treated hair, gently combing through for even distribution.
- **Step 2** Base scalp and hair line with CALM Soothing Scalp Protection.
- **Step 3** Separate hair into four sections.
- Step 4 Wearing protective gloves, take 1/2" partings and apply Texturizer to the hair beginning 1/8" from scalp and being careful not to apply to the porous ends. DO NOT APPLY DIRECTLY TO SCALP. (For a retouch apply to new growth only)
- **Step 5** Complete entire head.
- **Step 6** Comb through to ends using a large tooth comb.
- **Step 7** DO NOT EXCEED MAXIMUM TIME OF 15 MINUTES FOR APPLICATION AND PROCESSING.
- **Step 8** Rinse hair with warm water until hair is free of Texturizer, staying clear of the eyes.
- Step 9 Follow with Milk & Honey Neutralizing Conditioning Shampoo and condition with Milk & Honey 6N1

Reconstructive Conditioner www.designessentials.com