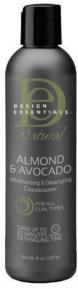

### ALMOND BUTTER EXPRESS INSTANT MOISTURIZING CONDITIONER

A lightweight blend of botanical emollients and moisturizers that provide instant nourishment to the hair. Enriched with nourishing almond butter which softens and detangles instantly, hair is guaranteed to be weightless, silky, and smooth.

**pH:** 3.0-4.5

Hair Type: STRAIGHT WAVY CURLY COILY

Hair Texture: FINE MEDIUM THICK/COARSE

Hair Condition: OILY NORMAL DRY/BRITTLE COLOR TREATED

### **BENEFITS:**

- Seals cuticle and locks in added moisture
- Enhances manageability, while adding body and shine
- Can be used daily or weekly on all hair types

### **KEY INGREDIENTS:**

■ Almond Butter - softens and detangles

- **Step 1** Shampoo the hair and towel blot
- **Step 2** Massage a palm size amount of Conditioner from ends to scalp
- **Step 3** Comb through (with a wide tooth comb) to the ends
- **Step 4** Let stand for 5 minutes
- **Step 5** Rinse thoroughly and style (Heat is optional)

6 oz. | 2 lbs. | 4 lbs.