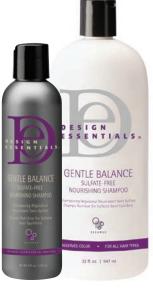

### GENTLE BALANCE SULFATE-FREE NOURISHING SHAMPOO

A lightweight sulfate-free moisturizing and nourishing shampoo that gently cleanses without stripping the hair.

**pH:** 5.5-6.5

Hair Type: STRAIGHT WAVY CURLY COILY

Hair Texture: FINE MEDIUM THICK/COARSE

Hair Condition: OILY NORMAL DRY/BRITTLE COLOR TREATED

### **BENEFITS:**

- Restores moisture balance
- Protects color treated hair from pre-mature fading
- Contains natural antioxidants and UV absorbers

### **KEY INGREDIENTS:**

- Panthenol Strengthens and conditions the hair
- Rose Hip Oil Enhances hair appearance while adding body and shine

- **Step 1** Wet the hair
- **Step 2** Apply a quarter size amount of shampoo into palm of hand and emulsify
- **Step 3** Apply to hair and lather
- **Step 4** Rinse thoroughly
- **Step 5** Repeat as necessary

8 oz. | 32 oz.