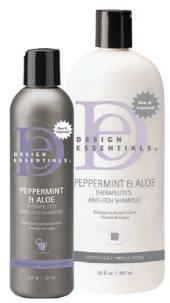

### PEPPERMINT & ALOE THERAPEUTICS ANTI- ITCH SHAMPOO

A gentle cleansing, anti-itch shampoo made with anti-dandruff agent Pyrithione Zinc, that cleanses and helps control flaking caused by common scalp conditions such as dandruff and seborrheic dermatitis.

**pH:** 6.5-7.5

Hair Type: STRAIGHT WAVY CURLY COILY

Hair Texture: FINE MEDIUM THICK/COARSE

Hair Condition: OILY NORMAL DRY/BRITTLE COLOR TREATED

### **BENEFITS:**

- Restores natural moisture balance
- Soothes and moisturizes the scalp
- Helps reduce and control flaking

8 oz. | 32 oz.

### **KEY INGREDIENTS:**

- Pyrithione Zinc reduces and controls flaking caused by scalp conditions
- Aloe Calms, nourishes and soothes the scalp
- **Peppermint** its aroma-therapeutic scent invigorates and calms the senses, while treating the scalp

- **Step 1** Wet the hair
- Step 2 Apply a quarter size amount of Peppermint & Aloe Shampoo into palm of hand and emulsify
- **Step 3** Apply to hair and lather
- **Step 4** Rinse thoroughly
- **Step 5** Repeat as necessary