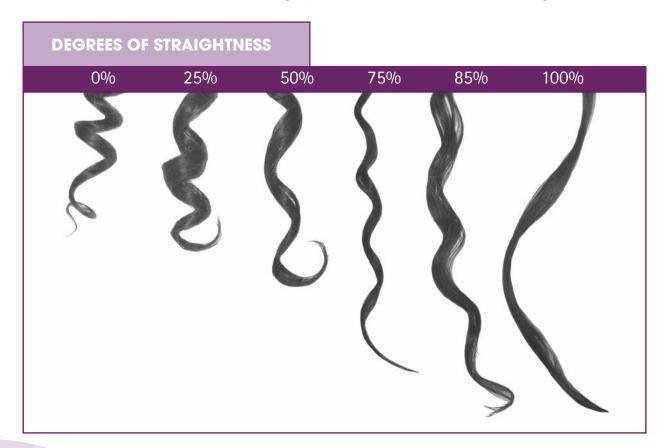

All relaxer applications should not exceed 20 minutes total from the time it is applied to the time it is rinsed. It is also recommended not to straighten the hair beyond 65% to 75% degrees of straightness.

18 www.designessentials.com

■ To maintain volume, elasticity and integrity of hair, relax hair only 65% - 75% straight.