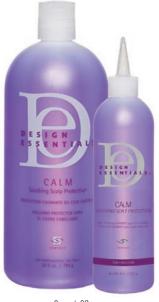

### CALM SOOTHING SCALP PROTECTION

An enhanced gel like formula used to base and protect the scalp from irritation during the chemical application process.

**pH:** 5.5-6.5

Hair Type: STRAIGHT WAVY CURLY COILY

Hair Texture: FINE MEDIUM THICK/COARSE

Hair Condition: OILY NORMAL DRY/BRITTLE COLOR TREATED

### **BENEFITS:**

- Lightweight jelly formula allows for easy application
- Ideal for use on sensitive scalps and in conjunction with any chemical process

### **KEY INGREDIENTS:**

- Menthol & Aloe Blend provides aroma-therapeutic soothing to the scalp
- Vitamin E & Shea Butter Moisturizes the scalp and reduces itching

**Note:** Applicator tip pre-cut and measured.

8 oz. 1 32 oz.