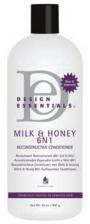

### MILK & HONEY 6N1 RECONSTRUCTIVE CONDITIONER

A unique high performance formula developed to moisturize and reconstruct chemically processed or damaged hair. Natural oils, proteins and humectants perform synergistically to soften and detangle, discontinue hair breakage, fill broken hair fibers, and return the hair to its normal pH; while Milk Protein and honey deeply penetrate, strengthen, moisturize and add shine.

**pH:** 4.5-5.5

Hair Type: STRAIGHT WAVY CURLY COILY

Hair Texture: FINE MEDIUM THICK/COARSE

Hair Condition: OILY NORMAL DRY/BRITTLE COLOR TREATED

16 oz. | 32 oz.

### **BENEFITS:**

- Strengthens the hair strand by filling in broken hair fibers
- Prevents and protects against breakage
- Moisturizes, softens, detangles and evens porosity
- Seals the cuticles and restores hair to normal pH level
- Locks in moisture to refortify the hair and magnify shine
- Creates resilient hair with voluminous body

### **KEY INGREDIENTS:**

- Milk Protein Strenathens hair shaft
- **Honey** Provides deep moisture and sheen
- HydraStrength Vitamin & Protein Complex proprietary blend of protein and botanical ingredients designed to nourish, moisturize and strengthen the structure of the hair

- **Step 1** Shampoo hair and towel blot
- **Step 2** Massage Milk & Honey 6N1 Reconstructive Conditioner into hair and scalp
- **Step 3** Comb through (with a wide tooth comb) to the ends
- **Step 4** Process with or without heat:
  - a. Normal / After a relaxer: 10 minutes b. Dull / Dry / Brittle: 20 minutes
- **Step 5** Rinse and style