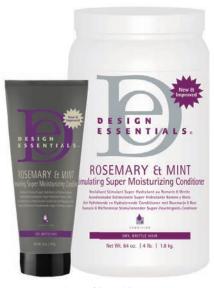

### ROSEMARY & MINT STIMULATING SUPER MOISTURIZING CONDITIONER

A super charged conditioner that quickly penetrates and reenergizes the hair and the scalp, calms and relaxes the senses with its aromatherapeutic peppermint scent while rosemary purifies and restores hair leaving it soft and more manageable.

**pH:** 4.5-5.5

Hair Type: STRAIGHT WAVY CURLY COILY

Hair Texture: MEDIUM THICK/COARSE

Hair Condition: NORMAL DRY/BRITTLE COLOR TREATED

### **BENEFITS:**

- Quickly softens, detangles and smoothes hair cuticles
- Deeply conditions and moisturizes the hair
- Ideal for especially dry hair

### **KEY INGREDIENTS:**

- Rosemary purifies and restores hair
- Peppermint calms and relaxes the scalp

- **Step 1** Shampoo the hair and towel blot
- **Step 2** Massage a quarter size amount of Conditioner from ends to scalp
- **Step 3** Using long strokes distribute through to the ends
- Step 4 Comb through (with a wide tooth comb) to the ends
- **Step 5** Allow to sit 1-3 minutes then rinse thoroughly

6 oz. | 2 lbs. | 4 lbs.