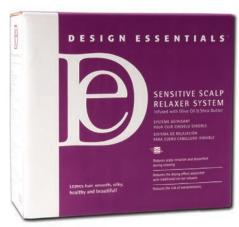

### SENSITIVE SCALP RELAXER SYSTEM

A conditioning relaxer designed to straighten the hair of clients with special scalp needs without irritation or discomfort. Ideal for hair with low to normal porosity and medium to thick or coarse textures.

**pH:** 11.5-12.5

Hair Type: CURLY COILY

Hair Texture: MEDIUM THICK/COARSE

Hair Condition: OILY NORMAL COLOR TREATED

### **BENEFITS:**

- Easy mixing and rinsing
- Straightens evenly and conditions during the chemical service
- Conditioning agents provide less irritation than sodium hydroxide relaxers

8 app. 1 20 app.

### **USAGE INSTRUCTIONS:**

- **Step 1** Separate the hair into four sections.
- **Step 2** Apply Restore to previously chemically treated hair, comb through for even distribution and DO NOT RINSE
- Step 3 Apply Calm to the scalp using 1/4 inch sections, parting throughout the head
- **Step 4** Mix 1.33 oz. Liquid Activator (Part B) into Sensitive Scalp Relaxer (Part A) thoroughly
- **Step 5** Wearing protective gloves, apply Sensitive Scalp Cream Relaxer 1/8 inch from scalp, on new growth
- **Step 6** Repeat process until entire head is covered
- **Step 7** After application, begin smoothing area where first applied, working in same direction as initial application

**Note:** \*All relaxer applications should not exceed 20 minutes for total processing. After the Liquid Activator (Part B) has been combined with the Sensitive Scalp Relaxer (Part A), it must be used within 24 hours and be discarded thereafter. No relaxer application should exceed 20 minutes total processing time

**TIMING BY TEXTURE:** Medium 18 minutes Thick/Coarse 20 minutes