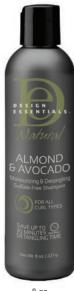

### ALMOND BUTTER EXPRESS INSTANT MOISTURIZING CONDITIONER

A lightweight blend of botanical emollients and moisturizers that provide instant nourishment to the hair. Enriched with nourishing almond butter which softens and detangles instantly, hair is guaranteed to be weightless, silky, and smooth.

**pH:** 3.0-4.5

Hair Type: STRAIGHT WAVY CURLY COILY

Hair Texture: FINE MEDIUM THICK/COARSE

Hair Condition: OILY NORMAL DRY/BRITTLE COLOR TREATED

### **BENEFITS:**

- Seals cuticle and locks in added moisture
- Enhances manageability, while adding body and shine
- Can be used daily or weekly on all hair types

### **KEY INGREDIENTS:**

■ Almond Butter - softens and detangles

- **Step 1** Shampoo the hair and towel blot
- **Step 2** Massage a palm size amount of Conditioner from ends to scalp
- **Step 3** Comb through (with a wide tooth comb) to the ends
- **Step 4** Let stand for 5 minutes
- **Step 5** Rinse thoroughly and style (Heat is optional)

6 oz. | 2 lbs. | 4 lbs.