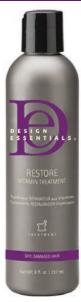

### RESTORE VITAMIN TREATMENT

Enhanced with the HydraStrength Vitamin & Protein Complex instantly penetrates the hair shaft, fills and smoothes the cuticles and restores hair strength from the inside out.

**pH:** 3.5-5.5

**Hair Type:** STRAIGHT WAVY **CURLY** COIIY

**Hair Texture:** FINE MEDIUM THICK/COARSE

**Hair Condition:** Olly NORMAL DRY/BRITTLE **COLOR TREATED** 

### **BENEFITS:**

- Rich blend of conditioners, vitamins, minerals and proteins provides triple conditioning protection: before, during and after chemical service
- Visibly fortifies hair leaving it smoother, softer and more manageable
- Prevents breakage and protects against damage of over-processed or stressed hair

8 oz.

### **KEY INGREDIENTS:**

■ HydraStrenath Vitamin & Protein Complex - proprietary blend of protein and botanical ingredients - designed to nourish, moisturize and strengthen the structure of the hair